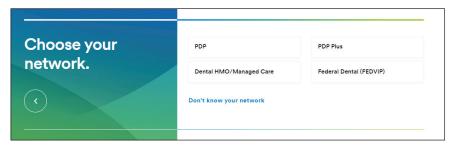

Step 1:
Go to metlife.com

Step 2: Select "Find a Dentist" next to "What would you like to do today?"

Step 3: Select "PDP Plus" next to "Choose your network."

Enter your Zip, City or State and select the "Find a Dentist" button. You will then be prompted to select your plan from the list. The plan name is located in your Schedule of Benefits.

\*Select PDP Plus Network

Like most group benefit programs, benefit programs offered by MetLife and its affiliates contain certain exclusions, exceptions, waiting periods, reductions, limitations and terms for keeping them in force. Please contact MetLife or your plan administrator for complete details.