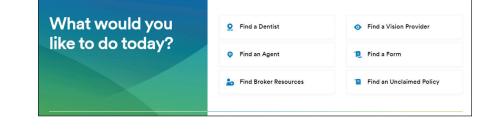

Step 1:
Go to metlife.com

Step 2: Select "Find a Dentist" next to "What would you like to do today?"

Step 3: Select "PDP Plus" next to "Choose your network."

Enter your Zip, City or State and select the "Find a Dentist" button. You will then be prompted to select your plan from the list. The plan name is located in your Schedule of Benefits.